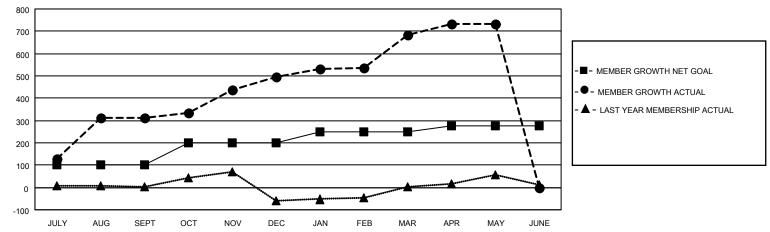

## GOALS AND ACTUAL MEMBERS CUMULATIVE

| DROPPED CLUBS: 2 |     | 64 CLUBS OF 75 ADDED 1 OR<br>MORE NEW MEMBERS | GENDER DISTRIBUTION                   |                |  |
|------------------|-----|-----------------------------------------------|---------------------------------------|----------------|--|
|                  |     | WORLD INCOME IN BEING                         | MALE                                  | 2,543 (67.81%) |  |
|                  |     |                                               | FEMALE                                | 1,206 (32.16%) |  |
| DROPPED MEMBERS  |     |                                               | NON BINARY                            | 0 (0.00%)      |  |
|                  |     |                                               | PREFER NOT TO ANSWER                  | 1 (0.03%)      |  |
| DECEASED         | 12  |                                               |                                       |                |  |
| CLUB CANCELLED   | 4   | CLICK HERE FOR CUMULATIVE                     | TOTAL FAMILY UNIT MEMBERS 2,771       |                |  |
| OTHER            | 186 | MEMBERSHIP DATA                               |                                       |                |  |
| TOTAL            | 202 |                                               | FAMILY MEMBERS PAYING HALF DUES 1,667 |                |  |
|                  |     |                                               |                                       |                |  |