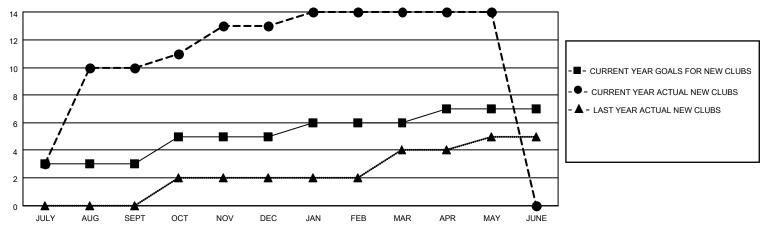

| 10        | 0             | JULY/AUG/SEPT         | 100                    | 363                     | 48                                                 |
| OCT/NOV/DEC           | 2             | 3         | 1             | OCT/NOV/DEC           | 100                    | 335                     | 140                                                |
| JAN/FEB/MAR           | 1             | 1         | 1             | JAN/FEB/MAR           | 50                     | 191                     | 3                                                  |
| APR/MAY/JUNE          | 1             | 0         | 0             | APR/MAY/JUNE          | 25                     | 66                      | 11                                                 |

## GOALS AND ACTUAL NEW CLUBS CUMULATIVE



## GOALS AND ACTUAL MEMBERS CUMULATIVE



| DROPPED CLUBS: 2 |     | 64 CLUBS OF 75 ADDED 1 OR<br>MORE NEW MEMBERS | GENDER DISTRIBUTION                   |                |  |
|------------------|-----|-----------------------------------------------|---------------------------------------|----------------|--|
|                  |     | WORLD INCOME IN BEING                         | MALE                                  | 2,543 (67.81%) |  |
|                  |     |                                               | FEMALE                                | 1,206 (32.16%) |  |
| DROPPED MEMBERS  |     |                                               | NON BINARY                            | 0 (0.00%)      |  |
|                  |     |                                               | PREFER